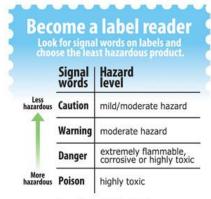

## **HOUSEHOLD HAZARDOUS WASTE**

Many products used in the home, garden, garage, and hobby shop contain hazardous chemicals that can potentially harm the user or the environment.

Items marked as follows should be considered hazardous:

- "caution"
- "causes severe burns on contact"
- "danger"
- "do not use near heat or flame"
- "eye and skin irritant"
- "flammable"
- "harmful or fatal if swallowed"
- "hazardous"
- "keep out of reach of children"
- "poison"
- "use in a well-ventilated area"
- "vapor harmful"

Source: Minnesota Pollution Control Agency

Use safety precautions when using, storing, or disposing of any hazardous products. When discarded, they become household hazardous waste requiring proper disposal.