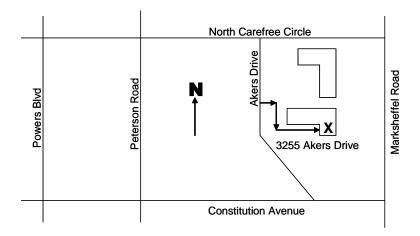

# This Directory is provided by the El Paso County Hazardous Waste Facility, located at 3255 Akers Dr. Colorado Springs, CO 80922 (see map on page 8)

- We are an appointment only facility.
- Appointments may be made online at <a href="www.elpasoco.com">www.elpasoco.com</a> (search either "household hazardous waste" or "recycling") or by calling 520-7878 or 520-7879
- We accept both Household Hazardous Waste and Single Stream Recyclable, both of which require a **separate appointment**.
- We are a free service to all residents of El Paso and Teller County (proof of residency required).
- We accept only household hazardous waste. Business waste is not accepted.
- All non-El Paso/Teller county residents are encouraged to use the resources in this directory or visit the Colorado Department of Health and Environment's list of hazardous waste programs near you:

## Household Hazardous Waste Facility (HHWF) 3255 Akers Drive CO Spgs, CO 80922 (see map on page 8)

**By appointment only.** El Paso & Teller County residents ONLY (Proof of residency is required) See page 2 for further details.