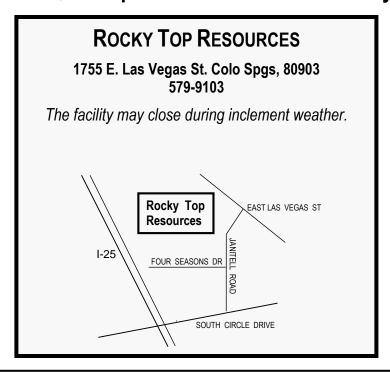

City of Woodland Park Christmas Tree Recycling

687-5293

Seasonal. Call for more information.

Rocky Top Resources, Inc.

579-9103

1755 E. Las Vegas St. Colo Spgs, 80903

No artificial trees accepted. Must be free of decorations, tags, etc.